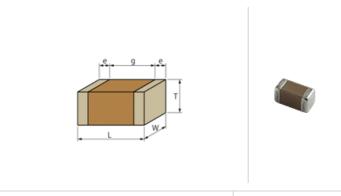

## **Shape**

| - L - -                               |                 |
|---------------------------------------|-----------------|
| L size                                | 2.0 ±0.1mm      |
| W size                                | 1.25 ±0.1mm     |
| T size                                | 1.0 +0.0/-0.2mm |
| External terminal width e             | 0.2 to 0.7mm    |
| Distance between external terminals g | 0.7mm min.      |
| Size code in inch(mm)                 | 0805 (2012M)    |